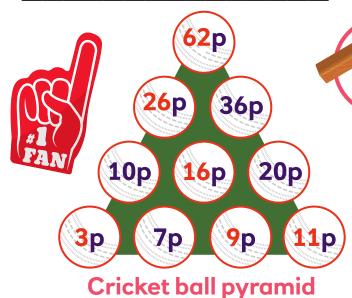

## Collect the kit

These players each saved up £100 to buy cricket equipment. Were they both within budget when they got to the checkout?

£7.99

Work out the missing money amounts. The sum of the numbers on two cricket balls next to each other must add up to the number on the ball above them.