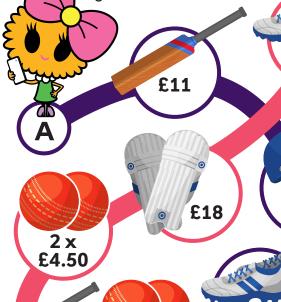

## Collect the kit

These players each saved up £100 to buy cricket equipment. Were they both within budget when they got to the checkout?

£7.99

Work out the missing money amounts. The sum of the numbers on two cricket balls next to each other must add up to the number on the ball above them.

2 x £5.50 Total £13 £99.98 £8.99 £26.99 Total

Answer: Only player B was within budget.

£19.99